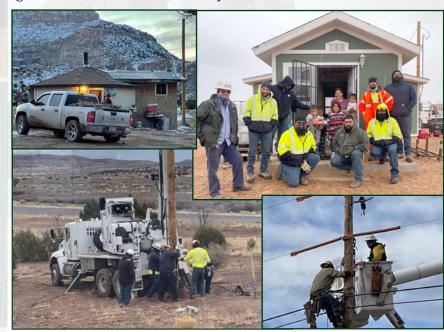

This Progress Report will illustrate some of our major accomplishments, including completing a major step to export renewable energy and the completion of obligated CARES Act projects.

NTUA was able to realize these accomplishments through a strong and dedicated workforce and with the support and collaboration Navajo Nation leadership and Navajo Nation divisions and departments. We appreciate the assistance that reinforced our mission to provide safe, reliable, and affordable utility services that exceed our customers' expectations.

In January 2021, NTUA returned \$34 million of unspent Navajo Nation CARES Act funds. The unspent funds were earmarked by Navajo leaders for the public hardship assistance fund. Later, in March 2021, NTUA returned an additional \$35 million, after withdrawing its request to use the funds to complete utility projects which were part of the 2020 CARES Act. The decision was made after NTUA understood the public worry over the hardship assistance funding.

Before this decision, NTUA connected 3,100 Navajo homes to the internet, connected 737 families to the electric grid (227 more than the original goal), while 300 additional Navajo families received off-grid residential solar systems, 105 families received cistern and septic systems, and 30 Navajo families received waterline connections and septic systems to their homes.

## NTUA partnered with LADWP for mutual aid training in the fall of 2021

The City of Los Angeles Department of Water and Power (LADWP) selected the Navajo Nation as a location for a mutual aid training exercise for its electric crews. Starting in mid-November 2021, LADWP crews worked alongside NTUA electric crews to connect homes without electricity. More than 40 LADWP crew members volunteered to travel out to the Navajo Nation to train in challenging conditions, including in adverse weather and in isolated locations where dirt roads are the only access. The project concluded after 41 days, resulting in the homes of 80 families connected to the electric grid before the Christmas holiday.