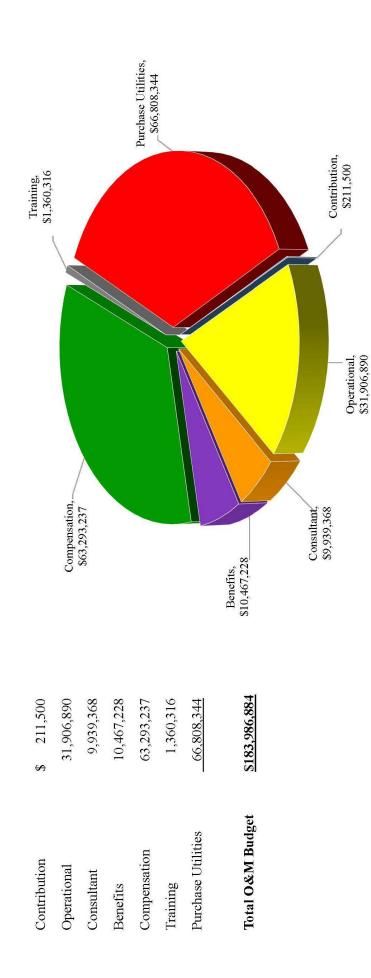

## 2022 APPROVED O&M BUDGET

REGIONAL UTILITY RATE COMPARISON as of September 30, 2021

|                           |          |        |          |        | Residential                                           | entia |          |            |            |
|---------------------------|----------|--------|----------|--------|-------------------------------------------------------|-------|----------|------------|------------|
|                           | Electric | Summer | Electric | Winter | Electric Summer Electric Winter Gas Summer Gas Winter | Gas   | Winter   | Water      | Waste Wtr  |
| Average NTUA Usage        |          | 390    |          | 580    | 20                                                    |       | 65       | 4,400      | 4,400      |
|                           |          | kWh    |          | kWh    | Therms                                                |       | Therms   | Gallons    | Gallons    |
|                           |          |        |          |        |                                                       |       |          | 5/8" Meter | 5/8" Meter |
| NTUA                      | \$       | 34.61  | \$       | 48.67  | \$ 16.63                                              | ∽     | 37.72    | \$ 35.34   | \$ 18.44   |
| Page                      |          | 33.24  |          | 46.39  | 16.87                                                 |       | 32.32    | 17.42      | 28.58      |
| Farmington                |          | 45.79  |          | 64.81  | 30.90                                                 |       | 76.19    | 18.00      | 17.17      |
| Gallup                    |          | 54.60  |          | 80.54  | 30.90                                                 |       | 76.19    | 39.53      | 32.80      |
| APS Flagstaff (Tuba City) |          | 63.12  |          | 86.67  | 16.87                                                 |       | 32.32    | 38.38      | 23.54      |
| APS Winslow (Cameron)     |          | 63.12  |          | 86.67  | 16.87                                                 |       | 32.32    | 28.03      | 35.89      |
| Blanding, UT              |          | 47.06  |          | 65.61  | 21.51                                                 |       | 51.92    | 26.53      | 27.50      |
| Jemez Mtns (Torreon)      |          | 53.55  |          | 72.81  |                                                       |       |          |            |            |
| CDEC (Crownpoint)         |          | 66.97  |          | 85.47  |                                                       |       |          |            |            |
| RMP - Utah                |          | 44.19  |          | 57.92  |                                                       |       |          |            |            |
| Average Rates             | Ś        | 50.63  | Ş        | 69.55  | \$ 21.51 \$                                           | Ś     | 48.43 \$ | 29.03      | \$ 26.27   |