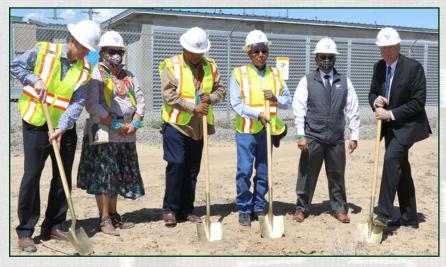

## **Red Mesa Tapaha Solar Project**

The lease agreement approved by the Navajo Nation for the project in Red Mesa was signed in April 2021. The agreement follows a Purchase

Power Agreement with the Utah Associated Municipal Power Systems (UAMPS). The clean emission free project is designed to export 66 MW to 16 municipal members of UAMPS, and to keep 6 MW to be utilized by NTUA

## Cameron Solar Project

The lease signing ceremony for Cameron Solar was held in April 2021. The facility will produce 200 MW of clean emission free energy. The project assures transmission payments to the Navajo Nation of <sup>\$</sup>3 million annually for the life of the project, and land lease payments of <sup>\$</sup>456,500 annually. The creation of 400 construction jobs is also anticipated to generate payroll of <sup>\$</sup>8.3 million and Navajo Nation sales tax revenue on construction at <sup>\$</sup>6 million.

for Utah Navajo communities. In addition to power Navajo communities, the project will generate tax revenue for tribal government – stabilizing electric rates, connecting unserved families and enabling broadband. In October, NTUA hosted a drive-up job fair. Over 300 people drove up and submitted job applications. Over 150 construction jobs are anticipated with a payroll of \$6.2 million. Land lease payments to the Navajo Nation is projected at \$228,250 annually. Navajo Nation sales tax revenue on construction is anticipated to be \$4 million.