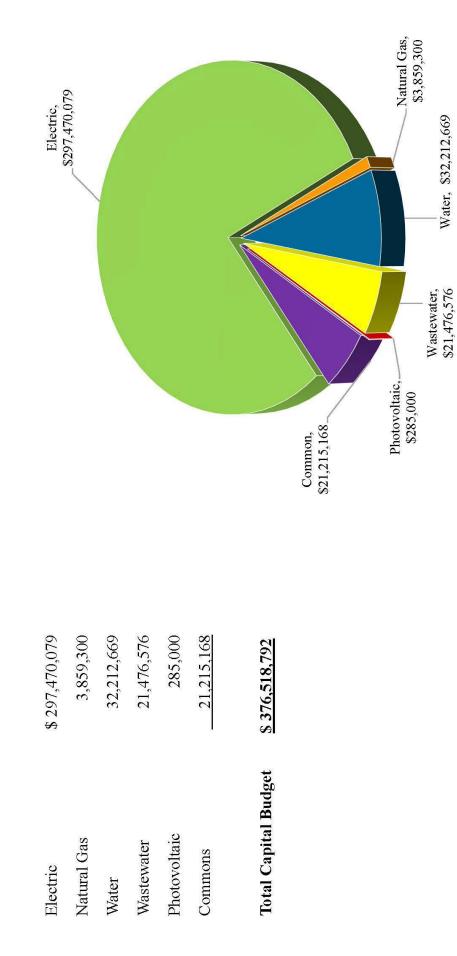

|
| Change in net position                                                                         | 27,008,334               | 2,614,978                 | 5,297,103               | 1,003,830              | (611,452)            | 35,312,793           |
| Net position at beginning of year<br>Change in working capital provided by (to) other services | 109.084,124<br>4,434,061 | 16.626.649<br>(6,453,696) | 71.766.368<br>1,600,722 | 24,655,290<br>(24,580) | 1.313.622<br>443,493 | 223,446,053          |
| Net position at end of year                                                                    | \$ 140,526,519           | 12,787,931                | 78,664,193              | 25,634,540             | 1,145,663            | 258,758,846          |

## **2022 APPROVED CAPITAL BUDGET**



## 2022 APPROVED O&M BUDGET



REGIONAL UTILITY RATE COMPARISON as of September 30, 2021

|                           |          |        |          |        | Residential                                           | entia |          |            |            |
|---------------------------|----------|--------|----------|--------|-------------------------------------------------------|-------|----------|------------|------------|
|                           | Electric | Summer | Electric | Winter | Electric Summer Electric Winter Gas Summer Gas Winter | Gas   | Winter   | Water      | Waste Wtr  |
| Average NTUA Usage        |          | 390    |          | 580    | 20                                                    |       | 65       | 4,400      | 4,400      |
|