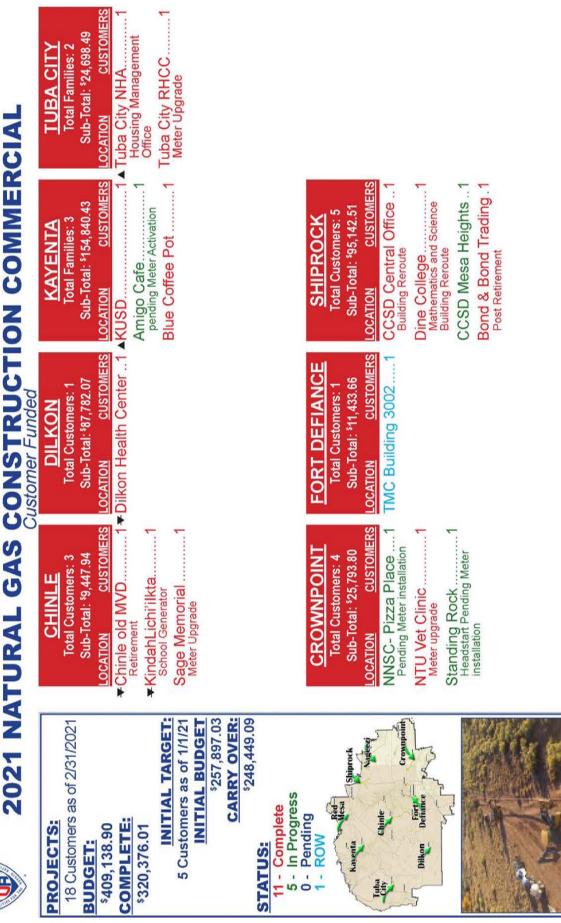

as of 12/15/2021

Note: ▲=Carry-Over from previous years

- 17 -

| sion<br>DENTIAL                                                                   | KAYENTA       Total Families: 0       Sub-Total: \$0       Location                                                                                                                                                                                                                                                                                                                                                                                                                                                                                                                                                                                                                                                                                                                                                                                                               | SHIPROCK         Total Families: 1         Total Families: 1         Sub-Total: 30         Location         Verna Begay.                                                                                                                                                                                                                                       |
|-----------------------------------------------------------------------------------|-----------------------------------------------------------------------------------------------------------------------------------------------------------------------------------------------------------------------------------------------------------------------------------------------------------------------------------------------------------------------------------------------------------------------------------------------------------------------------------------------------------------------------------------------------------------------------------------------------------------------------------------------------------------------------------------------------------------------------------------------------------------------------------------------------------------------------------------------------------------------------------|----------------------------------------------------------------------------------------------------------------------------------------------------------------------------------------------------------------------------------------------------------------------------------------------------------------------------------------------------------------|
| r Authority - Natural Gas Division<br>CONSTRUCTION RESIDENTIAL<br>Customer Funded | DILKON         Total Families: 53         Total Families: 53         Sub-Total: *145,078.83         Location         Anarco Dalgai         Narco Dalgai         Dilkon Health Center         Dilkon Health Center         South Housing         *Pending Meter Installation,         Contractor is not ready for services         Cheryl Bitsule                                                                                                                                                                                                                                                                                                                                       | FORT DEFIANCE         Total Families: 47         Total Families: 47         Sub-Total: \$75,182.66         Location         Customer         Mindow Rock         A         Mindow Rock         Karigan Estates Unit 96         Total: \$75,182.66         Location         Mindow Rock         A         Mindow Rock         A         Karigan Estates Unit 96 |
| 2021 NATURAL GAS CONSTRUCTION RESIDEN<br>Customer Funded                          | CHINLE<br>Total Families: 103<br>Sub-Total: *203,927.00<br>Locattow<br>Many Farms IPT                                                                                                                                                                                                                                                                                                                                                                                                                                                                                                                                                                                                                                                                                                                                                                                             | CROWNPOINT       Total Families: 0       Sub-Total: \$0       Location                                                                                                                                                                                                                                                                                         |
| 0021 NA                                                                           | PROJECTS:<br>202 Families as of 12/31/21<br>BUDGET:<br>*424,188.49<br>COMPLETE:<br>*88,462.83<br>*88,462.83<br>*88,462.83<br>*88,462.83<br>*88,462.83<br>*88,462.83<br>*88,462.83<br>*88,462.83<br>*88,462.83<br>*88,462.83<br>*88,462.83<br>*88,462.83<br>*88,462.83<br>*88,462.83<br>*88,462.83<br>*88,462.83<br>*88,462.83<br>*88,462.83<br>*88,462.83<br>*88,462.83<br>*88,462.83<br>*88,462.83<br>*88,462.83<br>*88,462.83<br>*88,462.83<br>*88,462.83<br>*88,462.83<br>*88,462.83<br>*88,462.83<br>*88,462.83<br>*88,462.83<br>*88,462.83<br>*88,462.83<br>*88,462.83<br>*88,462.83<br>*88,462.83<br>*88,462.83<br>*88,462.83<br>*88,462.83<br>*88,462.83<br>*88,462.83<br>*88,462.83<br>*88,462.83<br>*88,462.83<br>*88,462.83<br>*88,462.83<br>*88,462.83<br>*88,462.83<br>*88,462.83<br>*88,462.83<br>*88,462.83<br>*88,462.83<br>*88,462.83<br>*88,462.83<br>*88,462.83 | <pre>STATUS:<br/>47 - Complete<br/>51 - In Progress<br/>103 - Pending<br/>0 - ROW<br/>0 - ROW<br/>0 - ROW</pre>                                                                                                                                                                                                                                                |