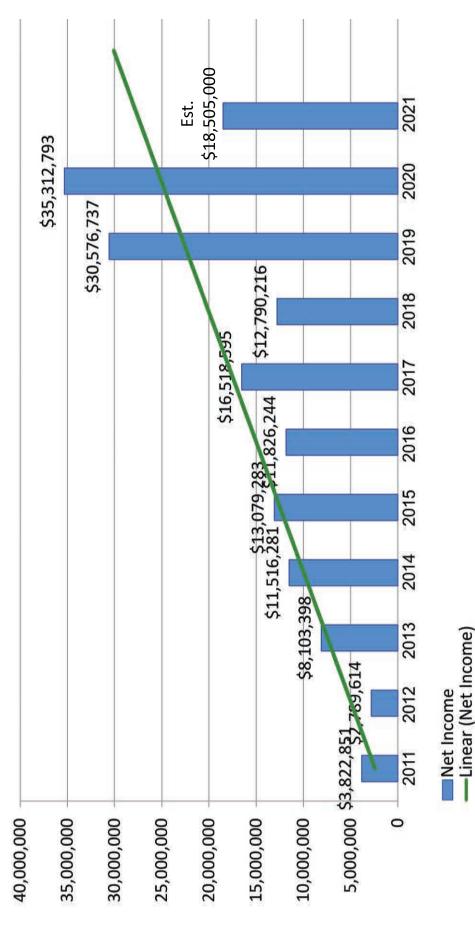

## NAVAJO TRIBAL UTILITY AUTHORITY

(A Navajo Nation Enterprise)

Statements of Revenues, Expenses, and Changes in Net Position Years ended December 31, 2020 and 2019

|                                                  | 10              | 2020        | 2019         |
|--------------------------------------------------|-----------------|-------------|--------------|
| Operating revenues:                              |                 |             |              |
| Electric                                         | \$              | 98,411,863  | 103,556,911  |
| Gas                                              |                 | 13,240,457  | 14,281,468   |
| Water                                            |                 | 23,563,195  | 21,414,438   |
| Other                                            |                 | 12,999,347  | 11,638,629   |
| Wastewater                                       |                 | 4,958,006   | 4,925,639    |
| Photovoltaic                                     | -               | 176,749     | 183,018      |
| Gross operating revenues                         |                 | 153,349,617 | 156,000,103  |
| Less provision for bad debts                     |                 | 3,812       | 119,675      |
| Total operating revenues, net                    | 12 <del>-</del> | 153,345,805 | 155,880,428  |
| Operating expenses:                              |                 |             |              |
| Electricity, gas, and water purchased for resale |                 | 51,414,512  | 55,581,115   |
| Operation and maintenance                        |                 | 23,840,167  | 27,191,192   |
| Administrative and general                       |                 | 12,269,513  | 21,269,578   |
| Customer accounts and sales                      |                 | 2,459,485   | 3,466,081    |
| Provision for depreciation and amortization      | -<br>-          | 30,182,479  | 28,073,951   |
| Total operating expenses                         | 8-              | 120,166,156 | 135,581,917  |
| Operating income                                 | 9 <u>-</u>      | 33,179,649  | 20,298,511   |
| Nonoperating revenues (expenses):                |                 |             |              |
| Interest expense                                 |                 | (5,257,854) | (11,208,690) |
| Increase in fair value of investments            |                 | 132,015     | 37,174       |
| Merchandising, jobbing, and contract work, net   |                 | (175,897)   | (132,626)    |
| Allowance for funds used during construction     |                 |             | 524,309      |
| Other, net                                       |                 | (529,616)   | (507,699)    |
| Investment and interest income                   |                 | 4,015,900   | 4,753,463    |
| Income from investment in joint venture          |                 | 3,948,596   | 2,449,623    |
| Total nonoperating revenues (expenses)           | 0-              | 2,133,144   | (4,084,446)  |
| Change in net position before contributions      |                 | 35,312,793  | 16,214,065   |
| Capital contribution                             | 8-              |             | 14,362,672   |
| Change in net position                           |                 | 35,312,793  | 30,576,737   |
| Net position at beginning of year                | 3 <del>-</del>  | 223,446,053 | 192,869,316  |
| Net position at end of year                      | \$              | 258,758,846 | 223,446,053  |