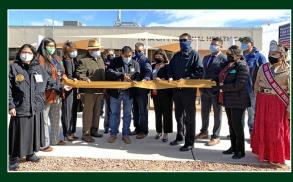

## Long-awaited fiber finally reaches Tuba City

Navajo Nation and Tuba City community leaders joined NTUA and NTUA Wireless to mark the completion of a new fiber optic line that will increase internet capacity for the local health care center, schools, and businesses. The nearly five-mile long fiber optic line was funded with CARES Act funds and featured 25,000 feet of underground fiber optic line and 2,000 feet of ariel line that also increases broadband access for the community. The project planning began over several years ago, but the CARES Act funds made it possible to complete the project in several stages.