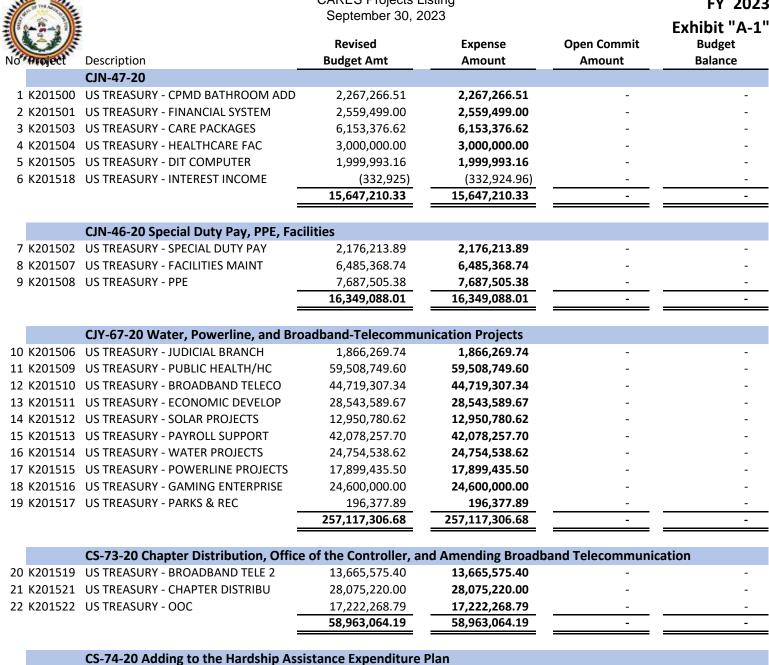

#### **CARES Act Fund**

**Exhibit "A-1"** lists the financial status of each business unit that was established to account for the CARES Act Fund expenditures per approved Navajo Nation Council resolutions.